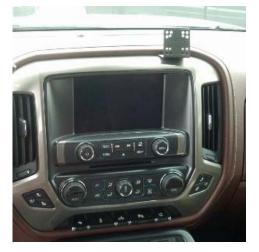

InDash installed showing location

INSTALLATION IS NOW COMPLETE. ENJOY YOUR NEW INDASH by PANAVISE MOUNT.

InDashinstalled showing Right mounting location

InDashinstalled showing **Right and Left** mounting location