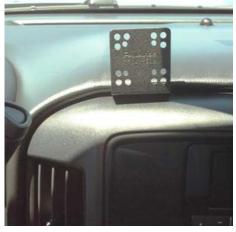

InDash installed showing location

INSTALLATION IS NOW COMPLETE. ENJOY YOUR NEW INDASH by PANAVISE MOUNT.

InDashinstalled showing Right mounting location

InDashinstalled showing **Right and Left** mounting location

InDashinstalled showing Left mounting location