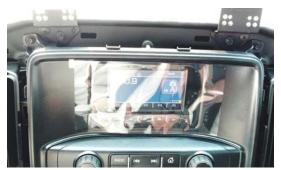

InDash installed showing location

INSTALLATION IS NOW COMPLETE. ENJOY YOUR NEW INDASH by PANAVISE MOUNT.

InDashinstalled showing Right mounting location

InDashinstalled showing **Right and Left** mounting location