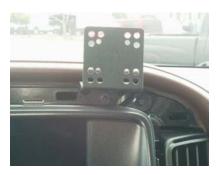

InDash installed showing location

INSTALLATION IS NOW COMPLETE. ENJOY YOUR NEW INDASH by PANAVISE MOUNT.

InDashinstalled showing Right mounting location

InDashinstalled showing **Right and Left** mounting location

InDashinstalled showing Left mounting location